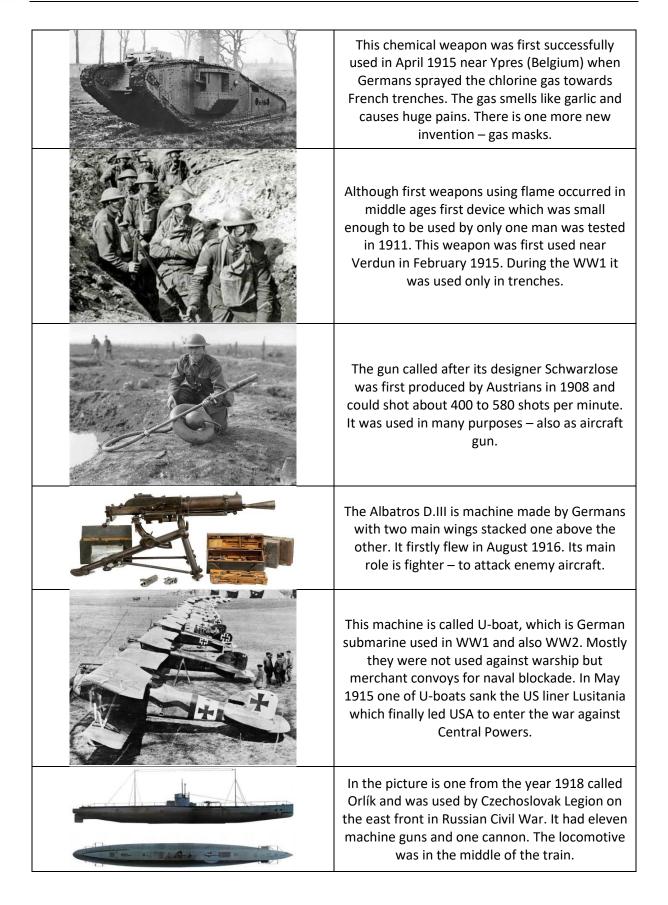

## World war I

1.) Divide European countries from the map to three groups. Underline those who were members of two alliances before the war started.

- 2.) Central powers were originally Triple Alliance and Allied Powers Triple Entente. What has changed?
- 3.) Play a Dominoes. Put together new military technology with its picture.
- 4.) Discuss how these technologies could change the warfare and impact civilian population. What technology is used today for peaceful purposes and how?

| The state of the s | During WW1 the traditional spiked helmets were replaced by steel ones in 1916. Traditional ones were called Pickelhaube and made from boiled leather originally used by the Prussian Army. The new ones called Stahlhelm were made from steel.                        |
|--------------------------------------------------------------------------------------------------------------------------------------------------------------------------------------------------------------------------------------------------------------------------------------------------------------------------------------------------------------------------------------------------------------------------------------------------------------------------------------------------------------------------------------------------------------------------------------------------------------------------------------------------------------------------------------------------------------------------------------------------------------------------------------------------------------------------------------------------------------------------------------------------------------------------------------------------------------------------------------------------------------------------------------------------------------------------------------------------------------------------------------------------------------------------------------------------------------------------------------------------------------------------------------------------------------------------------------------------------------------------------------------------------------------------------------------------------------------------------------------------------------------------------------------------------------------------------------------------------------------------------------------------------------------------------------------------------------------------------------------------------------------------------------------------------------------------------------------------------------------------------------------------------------------------------------------------------------------------------------------------------------------------------------------------------------------------------------------------------------------------------|-----------------------------------------------------------------------------------------------------------------------------------------------------------------------------------------------------------------------------------------------------------------------|
|                                                                                                                                                                                                                                                                                                                                                                                                                                                                                                                                                                                                                                                                                                                                                                                                                                                                                                                                                                                                                                                                                                                                                                                                                                                                                                                                                                                                                                                                                                                                                                                                                                                                                                                                                                                                                                                                                                                                                                                                                                                                                                                                | It's a type of land warfare using occupied fighting lines in which troops are protected from enemy bullets. It was mostly used on western front. If it was built very strong it was very hard to move with front and every attack usually meant severe casualties.    |
|                                                                                                                                                                                                                                                                                                                                                                                                                                                                                                                                                                                                                                                                                                                                                                                                                                                                                                                                                                                                                                                                                                                                                                                                                                                                                                                                                                                                                                                                                                                                                                                                                                                                                                                                                                                                                                                                                                                                                                                                                                                                                                                                | This new technology called Mark I was designed by British in 1915 and first used in combat at the Somme in September 1916. It had turret on side but since French made its Renault FT it had turret on top. That's how this steel war machine has looked until today. |